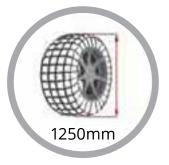

| Technical Features:                      |                           |
|------------------------------------------|---------------------------|
| <b>)</b> Power Supply                    | 110-230V 1ph              |
| ) Rim diameter                           | 8" - 28"                  |
| ) Rim width                              | 2" - 20"                  |
| ) Maximum wheel diameter                 | 1250mm                    |
| ) Balance period                         | Car 7s, Truck 20s         |
| ) Balance precision                      | Car +/- 1g, Truck +/- 10g |
| ) Motor Power                            | 370w                      |
| > Second Time Mounting On Precision <5dB |                           |
| Max Wheel Weight                         | 200kg                     |
| ) Rotating Speed                         | Car 120rpm, Truck 80rpm   |
| 100% Italian design and technology       |                           |