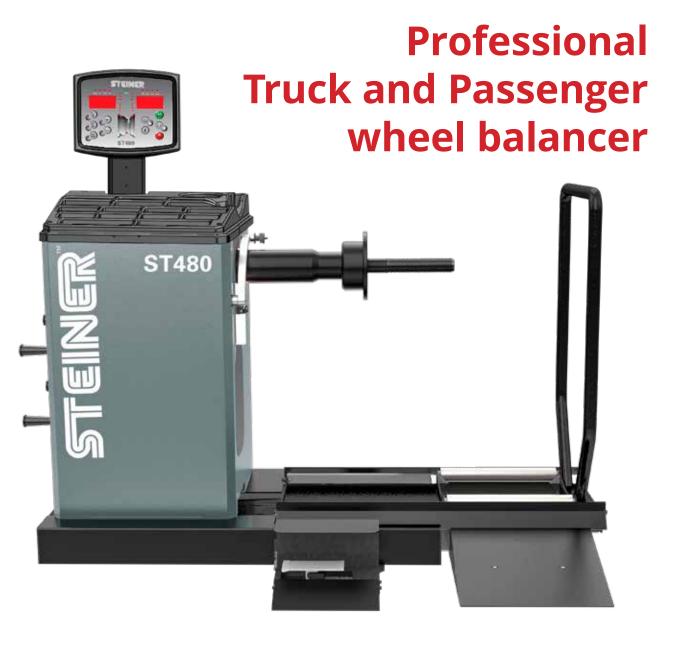

**STEINER**ST480 WHEEL
BALANCER

Helping you do your job the best way you can.

## Steiner ST480 Wheel Balancer

- Function can change from truck mode to car mode.
- Automatic input for distance and wheel diameter.
- Complete with integrated wheel lifter.

Wheel Width

Max. Wheel Weight