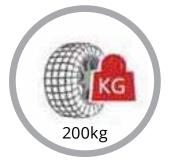

| Technical Features:                      |                           |
|------------------------------------------|---------------------------|
| <b>)</b> Power Supply                    | 110-230V 1ph              |
| ) Rim diameter                           | 8" - 28"                  |
| ) Rim width                              | 2" - 20"                  |
| ) Maximum wheel diameter                 | 1250mm                    |
| ) Balance period                         | Car 7s, Truck 20s         |
| ) Balance precision                      | Car +/- 1g, Truck +/- 10g |
| ) Motor Power                            | 370w                      |
| > Second Time Mounting On Precision <5dB |                           |
| Max Wheel Weight                         | 200kg                     |
| ) Rotating Speed                         | Car 120rpm, Truck 80rpm   |
| 100% Italian design and technology       |                           |