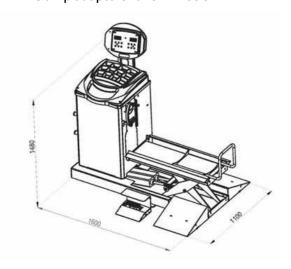

| Measurements:       |                                |
|---------------------|--------------------------------|
| <b>)</b> Dimensions | 1100mm W x 1600mm L x 1480mm H |
| ) Weight            | 318kg                          |