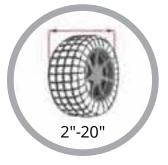

| Technical Features:                      |                           |
|------------------------------------------|---------------------------|
| <b>)</b> Power Supply                    | 110-230V 1ph              |
| ) Rim diameter                           | 8" - 28"                  |
| ) Rim width                              | 2" - 20"                  |
| ) Maximum wheel diameter                 | 1250mm                    |
| ) Balance period                         | Car 7s, Truck 20s         |
| ) Balance precision                      | Car +/- 1g, Truck +/- 10g |
| ) Motor Power                            | 370w                      |
| > Second Time Mounting On Precision <5dB |                           |
| Max Wheel Weight                         | 200kg                     |
| ) Rotating Speed                         | Car 120rpm, Truck 80rpm   |
| 100% Italian design and technology       |                           |